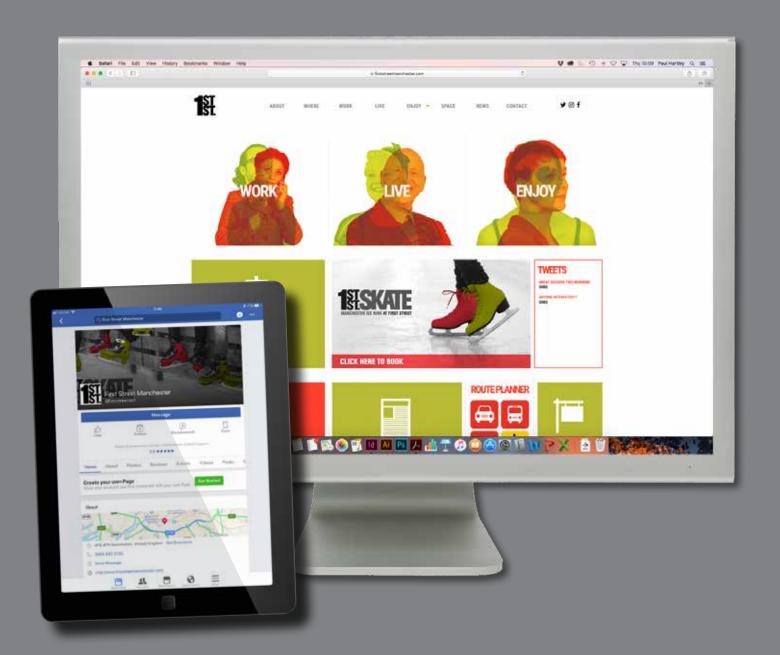

#### What We Did...

.....

Ingenious designed the ice rink brand to integrate with the identity of the First Street development. Furthermore, the dual colour visual language we developed was aimed at tying in with the existing marketing collateral produced for the scheme. Assets included a range of imagery for social media channels, web and email marketing and on-site wayfinding graphics.