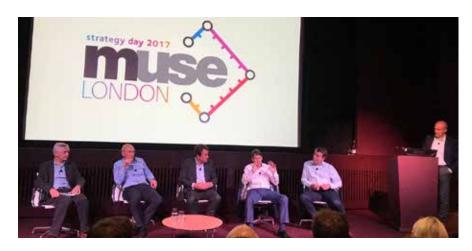

What We Did...

Ingenious were asked to deliver all collateral for the annual Muse 'Strategy Day' which took place in and around London's Bankside area. We created a special version of the Muse logo and corporate identity for the event, inspired by the iconography of London Underground maps, which we then applied to a variety of collateral, such as guide books, exhibition graphics and on-screen presentations.