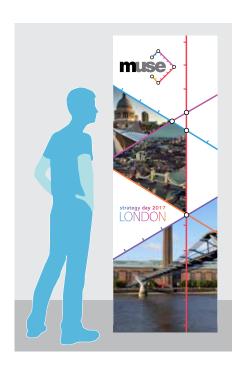

What We Did...

Ingenious were asked to deliver all collateral for the annual Muse 'Strategy Day' which took place in and around London's Bankside area. We created a special version of the Muse logo and corporate identity for the event, inspired by the iconography of London Underground maps, which we then applied to a variety of collateral, such as guide books, exhibition graphics and on-screen presentations.