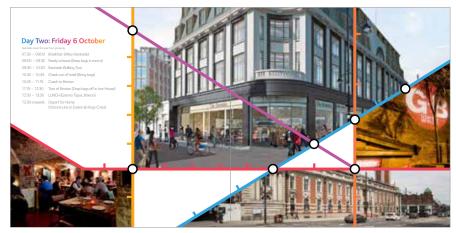

What We Did...

Ingenious were asked to deliver all collateral for the annual Muse 'Strategy Day' which took place in and around London's Bankside area. We created a special version of the Muse logo and corporate identity for the event, inspired by the iconography of London Underground maps, which we then applied to a variety of collateral, such as guide books, exhibition graphics and on-screen presentations.