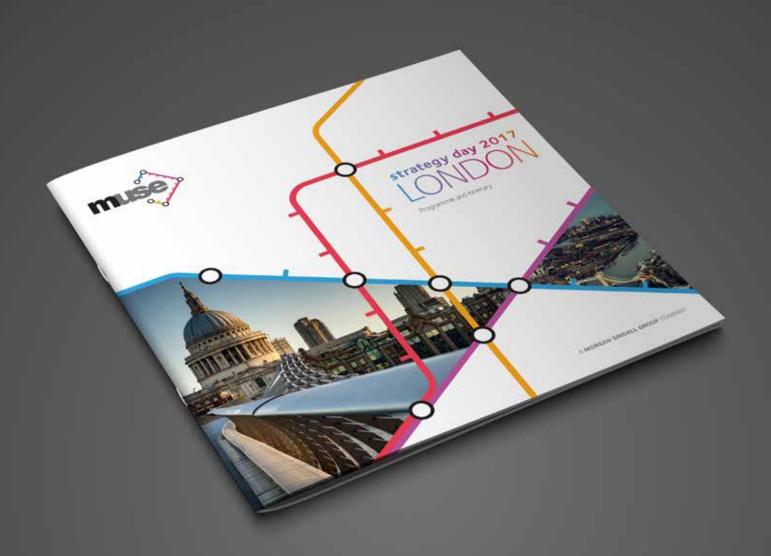

What We Did...

Ingenious were asked to deliver all collateral for the annual Muse 'Strategy Day' which took place in and around London's Bankside area. We created a special version of the Muse logo and corporate identity for the event, inspired by the iconography of London Underground maps, which we then applied to a variety of collateral, such as guide books, exhibition graphics and on-screen presentations.