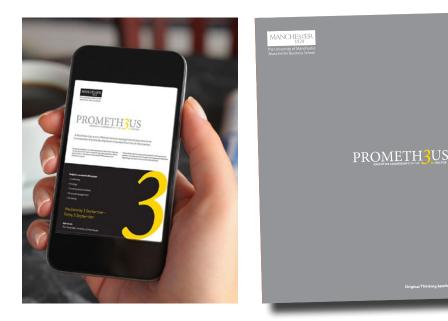

#### What We Did...

Of the three initial variants presented, the chosen identity tied in both the name of the conference and it's third sector status. A range of colour ways allowed it to be rolled out across a range of different collateral, both digital and printed, such as invitations, exhibition stands, conference booklets and delegate packs.